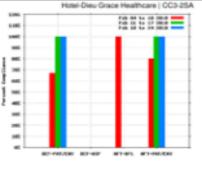

#### Hand Hygiene By Type Indicator Table and ... Pade 10 to 20 malcone Type KING . MOTOR PARTIES 100.0% MITAN MITAN -100.076 -Total 100.07% Feb 11 to 17 100 100 MIT PATRONS MIT AND MIT PATRONS -5 100 100.076 Total 100.07% -2016 Feb 94 to 10 100 96.7% -% 196.8% BEE'S BOT ASP MET PATRON Total Parter : From : Crested : Materials drawn fractions on Oldrichs and All line Galageries. SEP-FECTOW, SEP-HOP, AFT GOL, MIT PAT GOV